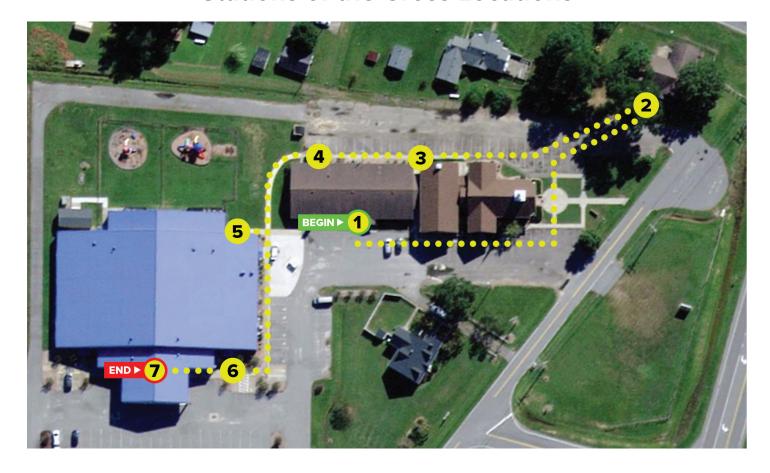

## **Stations of the Cross Locations**

## **Stations of the Cross Instructions**

▶ Follow the circuit to meditate on Jesus' last words:

Station #1 - Church office

Station #2 - The H.U.T.

**Station #3 –** Rear breezeway

**Station #4 –** Fellowship Hall

Station #5 - FYF rear entrance

Station #6 - FYF Infused hallway

**Station #7 –** Front pavilion

- ▶ Take as long as you would like in prayerful reverence.
- ▶ You're encouraged to sing. Each station has a QR code, allowing you to play the selected song, that looks like this:
  - For many phones (including iPhones), simply open the camera app, put the QR code in view, and click the link that appears.
  - For others, download a QR reader app.